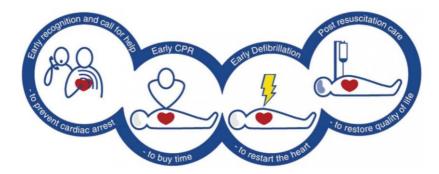

#### What is CALL PUSH RESCUE?

Based on the acronym CPR, which technically stands for Cardio Pulmonary Resuscitation this is what you can do in the event of an emergency, where someone collapses as a result of sudden cardiac arrest – effectively the heart stops instantly without warning

#### WITHOUT EARLY INTERVENTION – THE CHANCES OF SURVIVAL ARE REDUCED